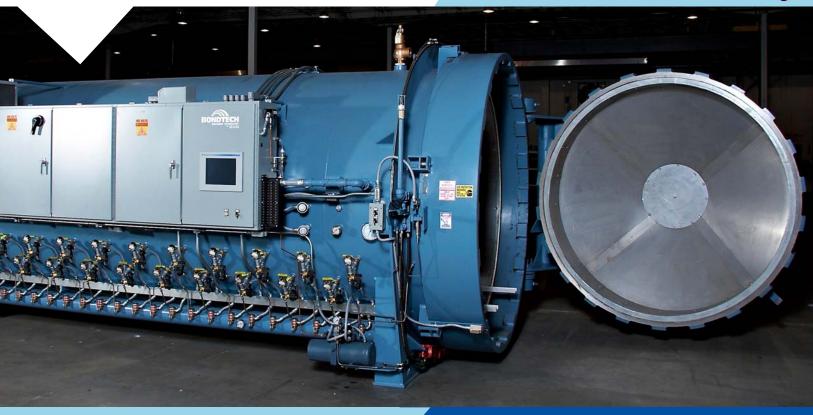

#### **Quick Opening Door**

- Hydraulic powered door for quick and save open/lock
- Locking ring rotation only Extends gasket life
- O-ring gasket Long lasting
- No air system required for gasket seal

#### Controls

#### Basic Temperature/Pressure Controls

- Prepackaged in C/S Nema 12 Enclosure
- 24 hour circular chart recorder

#### Programmable Logic Controller (PLC)

- Maximum flexibility to program autoclave process cycle
- Optimization of autoclave cycle for desired results
- Effective tool for achieving high quality products
- Modem hookup capabilities

### **Vessel Specifications:**

**Pressure** 90-150 PSIG +1/16 corrosion allowance

Size Per customer specification

**Door** Hydraulic quick opening, manual swing

**Loading** Horizontal loading arrangement